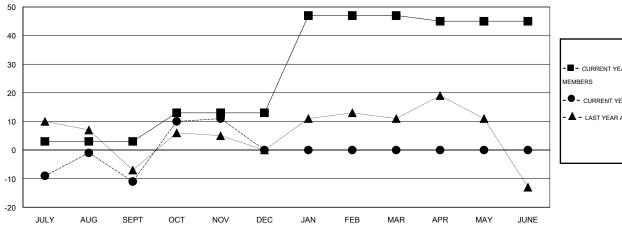

## GOALS AND ACTUAL MEMBERS CUMULATIVE

| - CURRENT YEAR GOALS FOR NEW |  |  |  |  |  |
|------------------------------|--|--|--|--|--|
| MEMBERS                      |  |  |  |  |  |

- CURRENT YEAR ACTUAL MEMBERS

- ▲ - LAST YEAR ACTUAL MEMBERS

| DROPPED CLUBS: 0    |   | 22 CLUBS OF 67 ADDED 1 OR MORE | GENDER DISTRIBUTION   |                |     |
|---------------------|---|--------------------------------|-----------------------|----------------|-----|
|                     |   | NEW MEMBERS                    | MALE                  | 1,240 (78.18%) |     |
|                     |   |                                | FEMALE                | 346 (21.82%)   |     |
| DROPPED MEMBERS     |   |                                |                       |                |     |
| DECEASED            | 5 | CLICK HERE FOR HEALTH          |                       |                | 000 |
| CLUB CANCELLED      | 0 | ASSESSMENT DATA                | FAMILY UNIT MEMBERS   |                | 260 |
| OTHER 49   TOTAL 54 |   |                                | HEAD OF HOUSEHOLD     |                | 129 |
|                     |   |                                | NON-HEAD OF HOUSEHOLD |                | 131 |